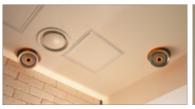

# **VISION Sensor**

Measures club trace, impact and spin with two high-speed cameras to enable draw, fade and trouble shots.

# VISION Sensor

·Measures club trace, impact and ball movement with high-speed camera sensor