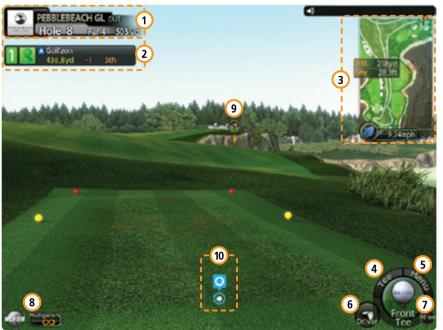

# VISION **SOFTWARE**

**MSION Main Functions** 

- Short description of hole
- Player Information (name, remaining distance, score, strokes at current hole)
- MiniMap: view of the hole from above
- Distance between the ball and the designated position
- Distance between the designated position and the hole
- Wind speed and orientation
- Buttons for Tee positioning
- Menu Options
- 6 Club recommendation for each target location and club selection button
- (7) Ground Information (ball location)
- Remaining Mulligans
- Hole location
- Sensor Ready: indicates whether the ball is placed in a proper location for sensor to work

- Play conditions, wind, weather, tee height and location

Score Card

- Total scores for each hole

- Total of 7 modes available, including Stroke. Match and Foursome

Realistic Shot Experience

- shots are reflected simultaneously on the screen

Club recommendation and Selection

- Displays target location for each club.

Various Training Modes

- Analysis (Practice) / Chip & Putting Mode

Terrain Information

- Distance, height, green, etc.

Various Data View

- Relative distance, carry, shot angle. ball speed, etc.