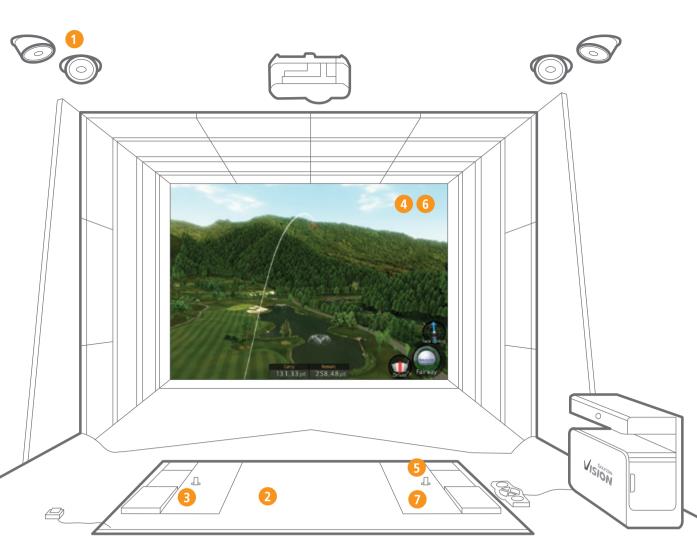

# **VISION Main Components**

# VISION Sensor

·Measures club trace, impact and ball movement with high-speed camera sensor

# VISION Swing Plate

·A secure and spacious swing plate that automatically reflects the elevation of the ground where the ball is

·Size · L x W x H =

1800~2300 x 1300 x 65~260(mm) ·Weight: 60kg / 345kg

·Maximum Load: 150kg/cm<sup>2</sup> Optional : Fixed Plate (Right/Both Handed)

Moving Plate (Right/Both Handed)

·Fairway Mat / Rough Mat / Green Bunker Mat applied to deliver environment similar to actual fields

·Size:

Fairway: 800mm(L) x 350mm(W) Rough & Green Bunker: 400mm(L) x 230mm(W)

# GS System Console

·GS System Main & Central Control with Supply Unit ·OS · Genuine MS OS

# Auto Tee-up

·Automatic ball feed during games for your conveniences (rubber tee is consumable) ·Minimum recommended ceiling height for installation 3.1(m)

## Projector

·Brightness: 5.000 Ansi Lumens ·Resolution: 1.024 x 768 (XGA)

\*Model and specifications are only recommendations, subject to change

## Screen

·Displays projected image from projector to provide 3D terrain and sense of distance Ontional

Rope / Velcro / Quiet Rope / Quiet Velcro

**\*Comes in a pair of 2 screens** \*Customized sizes available

# Swing Replay Camera

·Swing Replay (recording and auto-save) SAMSUNG 41 million pixels, Optical Lens ·Can be installed on GS Console internally or externally