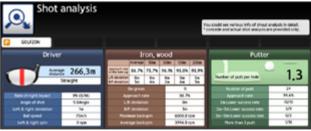

# Enhanced Shot Analysis

Information analyzed by Vision Sensors allows players to review shot data. (impact zone, club pass, club face, ball, spin, speed and angles)