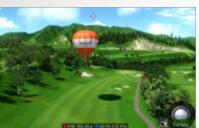

# VISION **SOFTWARE**

**MSION Main Functions** 

- Short description of hole
- Player Information (name, remaining distance, score, strokes at current hole)
- MiniMap: view of the hole from above
- Distance between the ball and the designated position
- Distance between the designated position and the hole
- Wind speed and orientation
- Buttons for Tee positioning
- Menu Options
- 6 Club recommendation for each target location and club selection button
- (7) Ground Information (ball location)
- Remaining Mulligans
- Hole location
- Sensor Ready: indicates whether the ball is placed in a proper location for sensor to work

- Play conditions, wind, weather, tee height and location

Score Card

- Total scores for each hole

- Total of 7 modes available, including Stroke. Match and Foursome

Realistic Shot Experience

- shots are reflected simultaneously on the screen

Club recommendation and Selection

- Displays target location for each club.

Various Training Modes

- Analysis (Practice) / Chip & Putting Mode

Terrain Information

- Distance, height, green, etc.

Various Data View