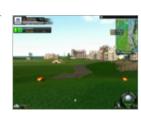

# VISION **SOFTWARE**

**MSION Main Functions** 

- Short description of hole
- Player Information (name, remaining distance, score, strokes at current hole)
- MiniMap: view of the hole from above
- Distance between the ball and the designated position
- Distance between the designated position and the hole
- Wind speed and orientation
- Buttons for Tee positioning
- Menu Options
- 6 Club recommendation for each target location and club selection button
- (7) Ground Information (ball location)
- Remaining Mulligans
- Hole location
- Sensor Ready: indicates whether the ball is placed in a proper location for sensor to work

- Play conditions, wind, weather, tee height and location

Score Card

- Total scores for each hole

- Total of 7 modes available, including Stroke. Match and Foursome

Realistic Shot Experience

- shots are reflected simultaneously on the screen

Club recommendation and Selection

- Displays target location for each club.

Various Training Modes

- Analysis (Practice) / Chip & Putting Mode

Terrain Information

- Distance, height, green, etc.

Various Data View

- Relative distance, carry, shot angle. ball speed, etc.