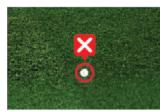

# Flexible Ball Setting

When a ball is placed anywhere on the Vision mat, Vision Sensors automatically recognizes readiness-state of ball position.

Sensor not working

Sensor working

\* Product and service availability may vary from country to country.