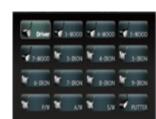

Club recommendation and Selection

- Displays target location for each club.

Various Training Modes

- Analysis (Practice) / Chip & Putting Mode

Terrain Information

- Distance, height, green, etc.

Various Data View