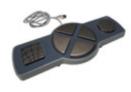

# Keypad Remote Controller

One-touch button for functions such as ball feed, change target location and club. and touring for convenient system use ·Size (Basic): 403mm x 176mm x 38mm