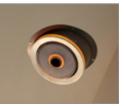

# **VISION Sensor**

Measures club trace, impact and spin with two high-speed cameras to enable draw, fade and trouble shots.

# VISION Sensor

·Measures club trace, impact and ball movement with high-speed camera sensor