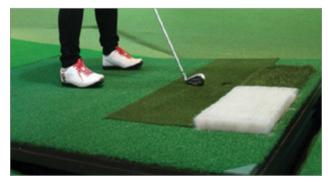

## **VISION Mat**

Fairway, rough and green bunker mats make your play very realistic.

Moving Plate (Right/Both Handed)

·Fairway Mat / Rough Mat / Green Bunker Mat applied to deliver environment similar to actual fields

·Size:

Fairway: 800mm(L) x 350mm(W) Rough & Green Bunker: 400mm(L) x 230mm(W)