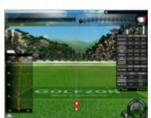

# VISION **SOFTWARE**

**MSION Main Functions** 

- Short description of hole
- Player Information (name, remaining distance, score, strokes at current hole)
- MiniMap: view of the hole from above
- Distance between the ball and the designated position
- Distance between the designated position and the hole
- Wind speed and orientation
- Buttons for Tee positioning
- Menu Options
- 6 Club recommendation for each target location and club selection button
- (7) Ground Information (ball location)
- Remaining Mulligans
- Hole location
- Sensor Ready: indicates whether the ball is placed in a proper location for sensor to work

- Play conditions, wind, weather, tee height and location

Score Card

- Total scores for each hole

- Total of 7 modes available, including Stroke. Match and Foursome

Realistic Shot Experience

- shots are reflected simultaneously on the screen

Club recommendation and Selection

- Displays target location for each club.

Various Training Modes

- Analysis (Practice) / Chip & Putting Mode

Terrain Information

- Distance, height, green, etc.

Various Data View

- Relative distance, carry, shot angle. ball speed, etc.