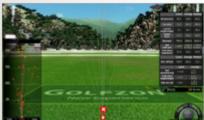

# Enhanced Shot Analysis

Information analyzed by Vision Sensors allows players to review shot data. (impact zone, club pass, club face, ball, spin, speed and angles)

- Relative distance, carry, shot angle. ball speed, etc.