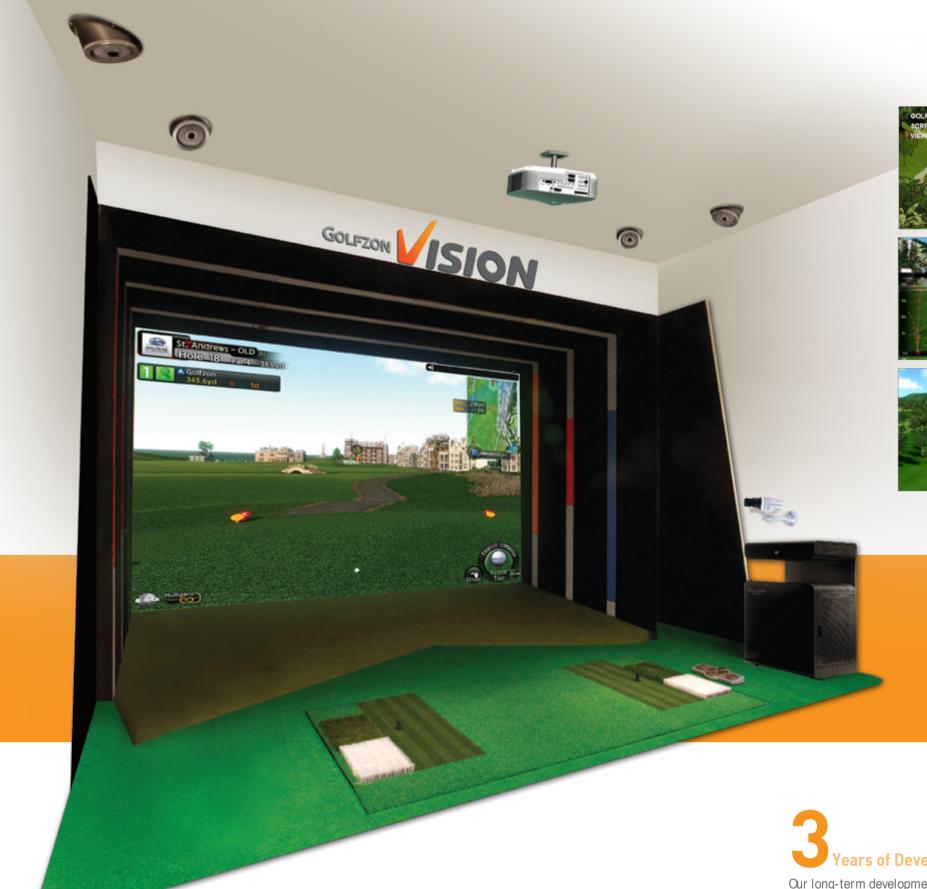

# **Go beyond Reality**

Photographs taken from Golfzonís private airplane produce unmatched course realism. Discover the legendary St. Andrews, in all its vivid details, and 200 other world-class courses with GOLFZON VISION.

# Real Fade, Draw and Lob Shots

Our extremely sensitive and accurate GOLFZON VISION sensors precisely measure club trace, impact and ball movement. This results in realistic ball properties allowing players to draw, fade and lob their shots.

# **Real Slope of Bunker**

GOLFZON Plate provides 360 degrees of directional movement. Combined with our exclusive VISION mat, players can now challenge true slope. bunker and rough plays.

# **Real Green Undulations**

Real green undulations deliver the same thrill and challenge as being on the actual field. See all your shots using the Video Replay function; just like the pros on TV.

# GOLFZON VISION

**Years of Development** 

Our long-term development has resulted in a golf simulator that even satisfies the rigorous demends of the pros.

Advisory Panel of Tour Pros

US Womenis Open Championship winner So-Yeon Ryu and other top tour pros participated in VISION development.

# **VISION Sensor**

Measures club trace, impact and spin with two high-speed cameras to enable draw, fade and trouble shots.

# **VISION Swing Plate**

Equipped with a GOLFZON standard auto tee-up and a wide plate, VISION Swing plate allows shots anywhere on the mat. 360 degrees of directional movement provides lifelike play by physically simulating course slopes from tee-box to putting green.

## **VISION Mat**

Fairway, rough and green bunker mats make your play very realistic.