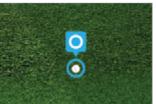

# Flexible Ball Setting

When a ball is placed anywhere on the Vision mat, Vision Sensors automatically recognizes readiness-state of ball position.

Sensor not working

Sensor working

\* Product and service availability may vary from country to country.