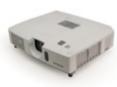

## Projector

·Brightness: 5.000 Ansi Lumens ·Resolution: 1.024 x 768 (XGA)

\*Model and specifications are only recommendations, subject to change