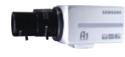

# Swing Replay Camera

·Swing Replay (recording and auto-save) SAMSUNG 41 million pixels, Optical Lens ·Can be installed on GS Console internally or externally