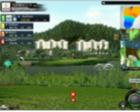

# VISION **SOFTWARE**

**MSION Main Functions** 

- Short description of hole
- Player Information (name, remaining distance, score, strokes at current hole)
- MiniMap: view of the hole from above
- Distance between the ball and the designated position
- Distance between the designated position and the hole
- Wind speed and orientation
- Buttons for Tee positioning
- Menu Options
- 6 Club recommendation for each target location and club selection button
- (7) Ground Information (ball location)
- Remaining Mulligans
- Hole location
- Sensor Ready: indicates whether the ball is placed in a proper location for sensor to work

- Play conditions, wind, weather, tee height and location

Score Card

- Total scores for each hole

- Total of 7 modes available, including Stroke. Match and Foursome

Realistic Shot Experience

- shots are reflected simultaneously on the screen