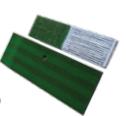

## **VISION Mat**

Fairway, rough and green bunker mats make your play very realistic.

Moving Plate (Right/Both Handed)

·Fairway Mat / Rough Mat / Green Bunker Mat applied to deliver environment similar to actual fields

·Size:

Fairway: 800mm(L) x 350mm(W) Rough & Green Bunker: 400mm(L) x 230mm(W)