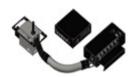

# **VISION Sensor**

Measures club trace, impact and spin with two high-speed cameras to enable draw, fade and trouble shots.

# VISION Sensor

·Measures club trace, impact and ball movement with high-speed camera sensor