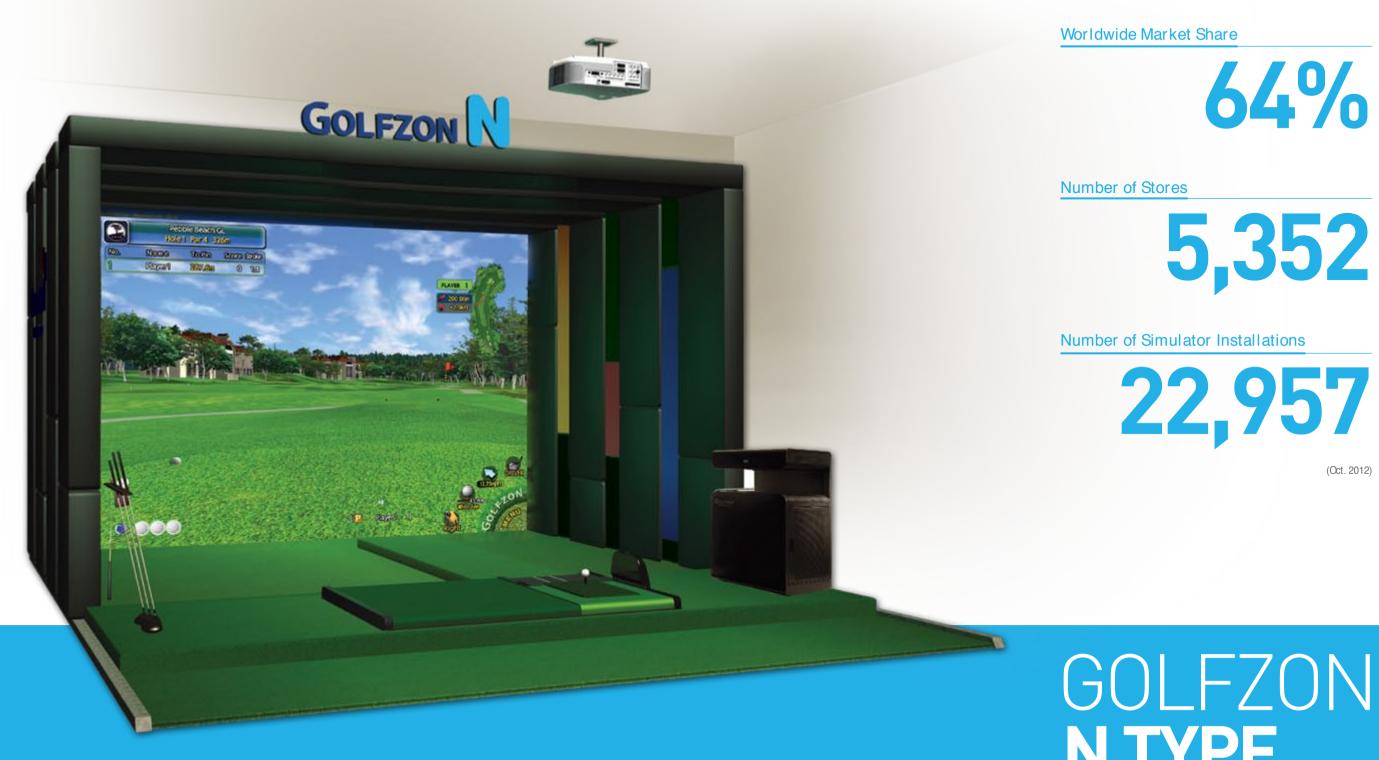

# GOLFZON N Sensor System

GOLFZONis internationally patented N Sensor System, with over 170 infrared sen-

sor modules, reads the club and ball data to precisely simulate ball flight.

# **GOLFZON Swing Plate**

2

B

1

Developed by our advanced R&D center. GOLFZON Swing Plate automatically adjusts in all directions to simulate course terrain. Experience realistic golf like never before.

# Smart Auto Tee-up

System automatically tees up the next ball after every shot.

Minimum L x W x H = 7 x 4 x 3 (m)

# Swing Replay

having to be there.

6

Records and replays swing motion to help correct golf stance.

## Nearly 200 courses worldwide

Enjoy legendary golf courses like St. Andrews and Pebble Beach without actually

\* Product and service availability may vary from country to country.