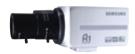

## Swing Replay Camera

·SAMSUNG 41 million pixels, Optical Lens (recording and auto-save) ·Can be installed on GS Console internally or externally

\*Model and specifications are only recommendations, subject to change.