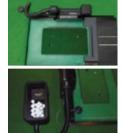

## GOLFZON N Sensor System

Over 170 infrared sensor modules measure ball speed, direction and spin

·Automatically adjusts to ground elevation of current ball position Size · L v W v H -1582~2125 x 1110 x 94~260(mm) ·Weight: 121~320kg ·Maximum Load : 150kg / cm<sup>2</sup> ·Optional : Fixed Plate (Right/Both Handed) Swing Plate (Right/Both Handed)

**Ball Supplier** 

Ontion 1. Auto Tee-up Automatic ball feed and tee-up system Minimum recommended ceiling height for installation 3.1(m)

GS System Console Main GS System & Control Centre with Supply Unit ·OS · Genuine MS OS

# GOLFZON Swing Plate

Option 2. Auto Caddie (Ball Retriever Type) Automatic ball feed & One-touch powered tee-up system

Option 3. Auto Caddie (Ball Box Type) Manual ball feed & One-touch powered tee-up system