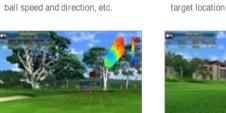

- Rendered using models of actual

**Custom Setting** 

Event Game Function

- Flag Tournament, Near to the

Pin, Putting Competition, etc.

- Difficulty, weather, play conditions, etc.

Short description of current hole 2) Player Information (name, remaining distance, score, current shot) Mini-Map : top view of the hole provides - target location and distance - current ball location Male and female club recommendations for remaining distance 5) Wind speed and direction Ground Information (tee, fairway, rough, etc.) 7) Handedness of current player 8 Menu : key selection and help menu on various options 9 Ball location ① Name of current player Available Mulligans (configurable in Administrator Mode) Hole location

# Ball Feed Switch

·Convenient One-touch button for ball feed, tee-up.

In-Play Swing Analysis - Displays launch angle, face angle, ball speed and driving distance information after each shot

Club Recommendation and Selection

- Depending on individual player and

Green Mini-Map - Green undulations represented by

color mapping for easier green reading

Training mode with precise analysis

- Driving distance, carry, launch angle,