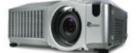

Projector

Feature : Swing Replay

graphics and increased depth perception Rope / Velcro / Quiet Rope / Quiet Velcro

%2 screens per order \*Custom sizes available

Brightness : 5.000 Ansi Lumens ·Resolution: 1.024 x 768 (XGA)

Model and specifications are only recommendations, subject to change.