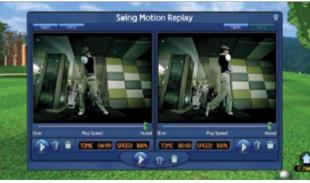

# Swing Replay

having to be there.

6

Records and replays swing motion to help correct golf stance.