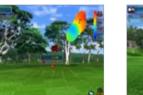

- Rendered using models of actual

**Custom Setting** 

Event Game Function

- Flag Tournament, Near to the

Pin, Putting Competition, etc.

- Difficulty, weather, play conditions, etc.

Short description of current hole 2) Player Information (name, remaining distance, score, current shot) Mini-Map : top view of the hole provides - target location and distance - current ball location Male and female club recommendations for remaining distance 5) Wind speed and direction Ground Information (tee, fairway, rough, etc.) 7) Handedness of current player 8 Menu : key selection and help menu on various options 9 Ball location ① Name of current player Available Mulligans (configurable in Administrator Mode) Hole location