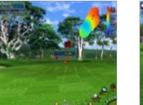

- Rendered using models of actual

**Custom Setting** 

Event Game Function

- Flag Tournament, Near to the

Pin, Putting Competition, etc.

- Difficulty, weather, play conditions, etc.

Short description of current hole 2) Player Information (name, remaining distance, score, current shot) Mini-Map : top view of the hole provides - target location and distance - current ball location Male and female club recommendations for remaining distance 5) Wind speed and direction Ground Information (tee, fairway, rough, etc.) 7) Handedness of current player 8 Menu : key selection and help menu on various options 9 Ball location ① Name of current player Available Mulligans (configurable in Administrator Mode) Hole location