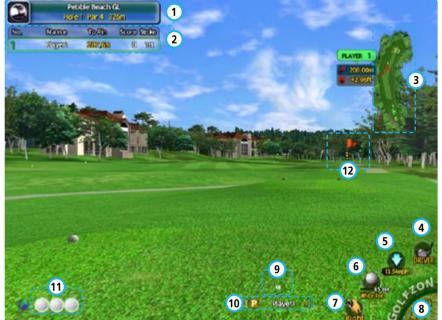

- Rendered using models of actual

**Custom Setting** 

Event Game Function

- Flag Tournament, Near to the

Pin, Putting Competition, etc.

- Difficulty, weather, play conditions, etc.

Short description of current hole 2) Player Information (name, remaining distance, score, current shot) Mini-Map : top view of the hole provides - target location and distance - current ball location Male and female club recommendations for remaining distance 5) Wind speed and direction Ground Information (tee, fairway, rough, etc.) 7) Handedness of current player 8 Menu : key selection and help menu on various options 9 Ball location ① Name of current player Available Mulligans (configurable in Administrator Mode) Hole location