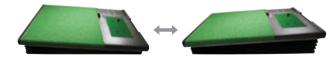

# **GOLFZON Swing Plate**

2

B

1

Developed by our advanced R&D center. GOLFZON Swing Plate automatically adjusts in all directions to simulate course terrain. Experience realistic golf like never before.

# GOLFZON Swing Plate

Option 2. Auto Caddie (Ball Retriever Type) Automatic ball feed & One-touch powered tee-up system

Option 3. Auto Caddie (Ball Box Type) Manual ball feed & One-touch powered tee-up system