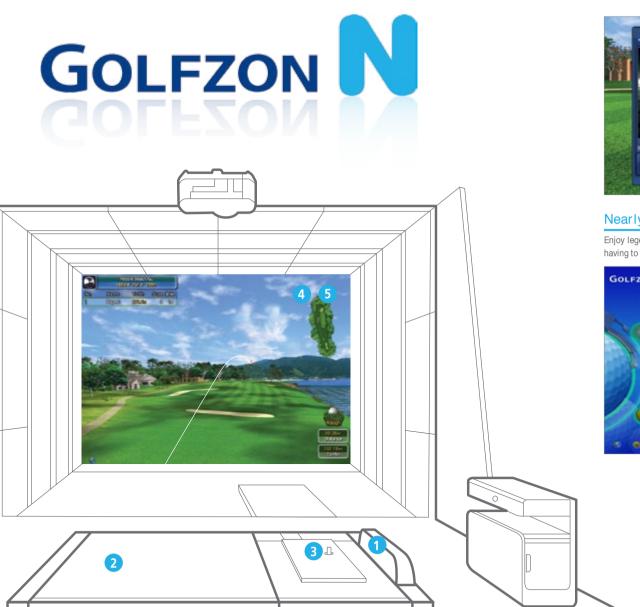

- Rendered using models of actual

**Custom Setting** 

Event Game Function

- Flag Tournament, Near to the

Pin, Putting Competition, etc.

- Difficulty, weather, play conditions, etc.

Short description of current hole 2) Player Information (name, remaining distance, score, current shot) Mini-Map : top view of the hole provides - target location and distance - current ball location Male and female club recommendations for remaining distance 5) Wind speed and direction Ground Information (tee, fairway, rough, etc.) 7) Handedness of current player 8 Menu : key selection and help menu on various options 9 Ball location ① Name of current player Available Mulligans (configurable in Administrator Mode) Hole location