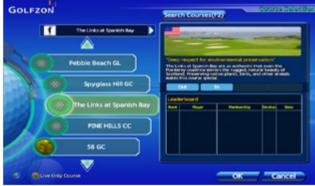

## Nearly 200 courses worldwide

Enjoy legendary golf courses like St. Andrews and Pebble Beach without actually

\* Product and service availability may vary from country to country.