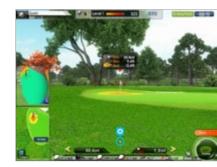

### Short Game

Freely choose the distance and terrain within 130m of the green and practice various approach shots to enhance your short game precision.