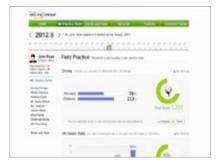

### Field Practice

Select one among Driver Shot, Second Shot, Approach Shot and Putting, to focus on specific game play. (Selections can overlap)

### Checking Data on the Web

Personal records, shot analysis and swing analysis, and more generated by GDR can be viewed at any time

\* Service availability may vary by country.