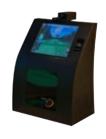

### **GDR Kiosk**

Easy to operate touch screen display.

### User-friendly menu system.

Select from our wide range of different play modes for training fun: Driving Range, Short Games, Challenge Mode, Mini Rounds and Field Practice.

### [KIOSK for GDR]

- \* GDR available with GDR installation only
- · 19 inch LCD Touch Screen
- · OS: Windows7 Pro Embedded
- Swing Replay Camera, Card Reader included