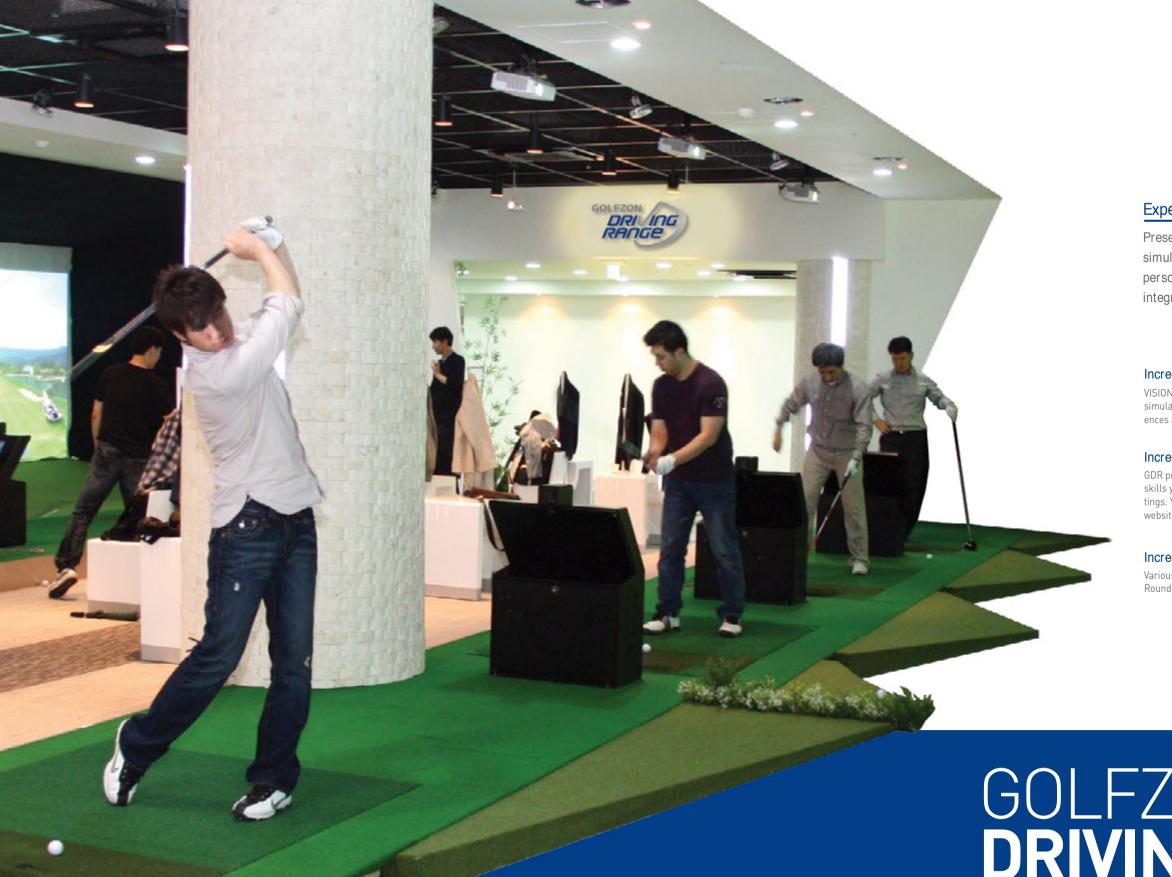

## Experience a new kind of Driving Range

Presenting GDR (GOLFZON Driving Range) training simulator. GDR provides fun and realistic golf training, personalized data analysis and review, all within an integrated system.

### Incredible Precision

VISION Sensor, VISION Swing Plate and 3 types of VISION mats precisely simulate different shot conditions and slopes to bring you lifelike experiences as if you were actually playing out in the field.

### Incredible Entertainment

Various setting options in our Driving Range, Challenge Mode, and Mini Rounds play modes provide you with endless training fun.

GOLFZON DRIVING RANGE