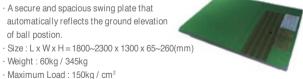

### **VISION Swing Plate**

Equipped with a GOLFZON standard auto tee-up and a wide plate. VISION Swing plate allows shots anywhere on the mat. 360 degrees of directional movement provides lifelike play by physically simulating course slopes from tee-box to putting green.

### VISION Swing Plate

- of hall postion

- Optional : Fixed Plate (Right/Both Handed) Swing Plate (Right/Both Handed)