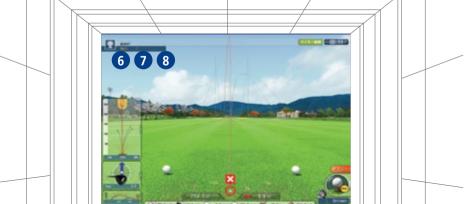

# GDR **SOFTWARE**

### **GDR Main Functions**

### Driving Range

Practice your putting, iron and driver shots to see various analytical data on your shot distance and di-

### Mini Round

Prepare yourself for actual game play by practicing 3 holes (Par 3, Par 4, Par 5) on 5 actual courses.