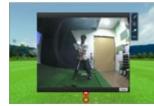

### Swing replay / Compare mode & Line drawing

Mirror mode shows your swing motions in real-time. Compare mode displays two swing motions simultaneously for comparison. Line Drawing mode allows you to draw lines to mark what you are doing wrong. You can use these modes on your own or with a lesson pro. \* Synched with web for save and review