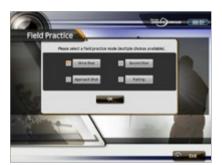

### Field Practice

Select one among Driver Shot, Second Shot, Approach Shot and Putting, to focus on specific game play. (Selections can overlap)