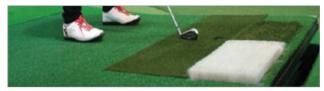

### **VISION Swing Plate**

Equipped with a GOLFZON standard auto tee-up and a wide plate. VISION Swing plate allows shots anywhere on the mat. 360 degrees of directional movement provides lifelike play by physically simulating course slopes from tee-box to putting green.

### **VISION Mat**

Play as if you were out in the field with three types of VISION Mats: fairway, rough and bunker.

### **VISION Mat**

- · Fairway Mat / Rough Mat / Green Bunker Mat to deliver lifelike course play conditions

Fairway : L x W =  $800 \times 350 \text{(mm)}$ Rough & Green Bunker: LxW=400x230(mm)