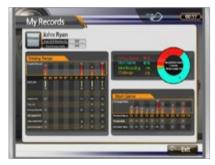

### Precise shot analysis and personalized data.

Precisely and systematically analyizes each play mode to reduce stroke averages in a scientific manner. \* Synched with web for save and review

### My Statistics

Using GDR for over 7 hours will generate a dMy Records Iconí where you can check the total amount of time spent on training and review all training records.