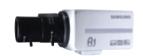

### Swing Replay Camera

- Swing Replay (recording and auto-save)
- · SAMSUNG 41 million pixels. Optical Lens
- · Can be installed on GS Console internally or externally

\* For GS System Console installation only \*Model and specifications are only recommendations, subject to change.