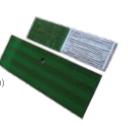

### **VISION Mat**

Play as if you were out in the field with three types of VISION Mats: fairway, rough and bunker.

### **VISION Mat**

- · Fairway Mat / Rough Mat / Green Bunker Mat to deliver lifelike course play conditions

Fairway : L x W =  $800 \times 350 \text{(mm)}$ Rough & Green Bunker: LxW=400x230(mm)