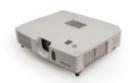

### Projector

- · Brightness : 5.000 Ansi Lumens
- · Resolution: 1.024 x 768 (XGA)
- \*Model and specifications are only recommendations, subject to change.

- · Specially designed for better graphics and more realistic terrain and distance.
- Ontional