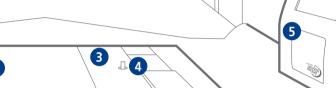

### **VISION Mat**

- · Fairway Mat / Rough Mat / Green Bunker Mat to deliver lifelike course play conditions

Fairway : L x W =  $800 \times 350 \text{(mm)}$ Rough & Green Bunker: LxW=400x230(mm)

### Auto Tee-up

- · Automatic ball feed during games for your conveniences (rubber tee is consumable)
- · Minimum recommended ceiling height for installation 3.1(m)

### Projector

- · Brightness : 5.000 Ansi Lumens
- · Resolution: 1.024 x 768 (XGA)
- \*Model and specifications are only recommendations, subject to change.

- · Specially designed for better graphics and more realistic terrain and distance.
- Ontional