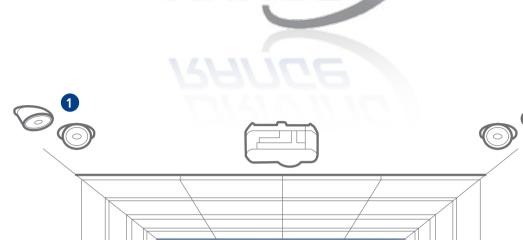

# GDR HARDWARE

### **GDR Main Components**

### VISION Sensor

· Measures club trace, impact and ball movement with high-speed camera sensor

### VISION Swing Plate

- of hall postion

- Optional : Fixed Plate (Right/Both Handed) Swing Plate (Right/Both Handed)

### GDR KIOSK or GS System Console